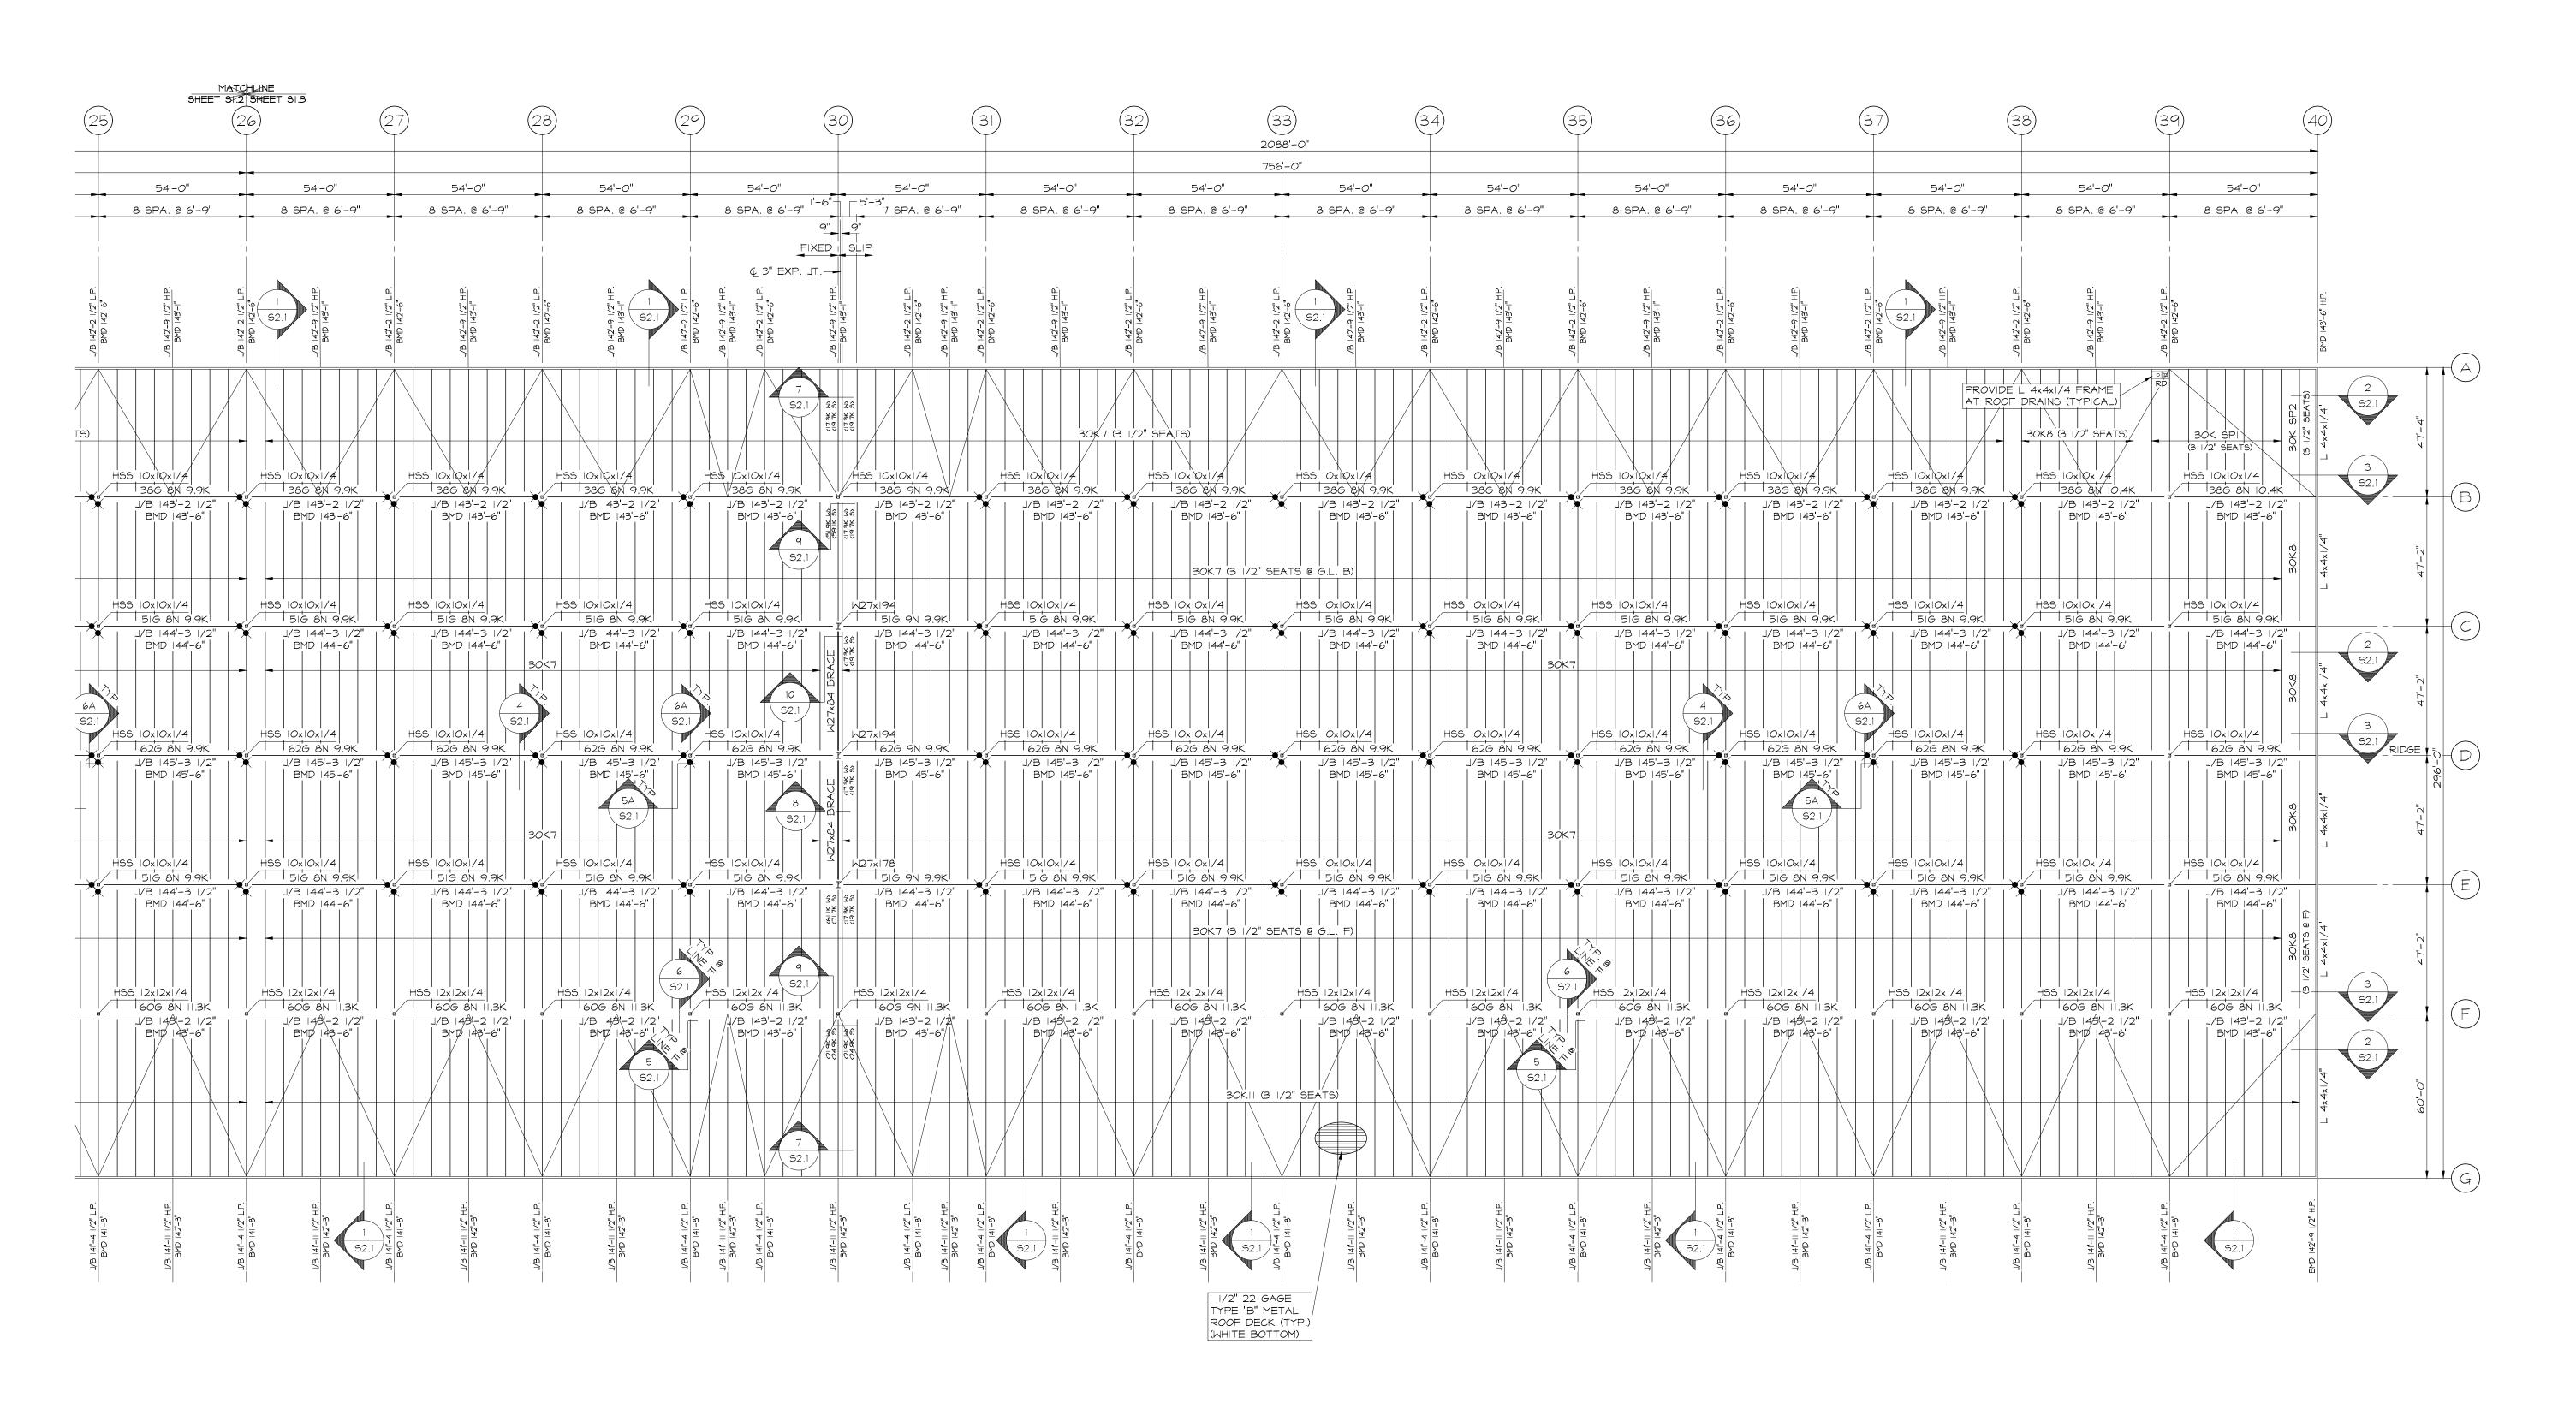

JOIST BEARING (J/B) ELEVATION PER PLAN.
 INSTALL HORIZONTAL BRIDGING IN ACCORDANCE WITH S.J.I. SPECIFICATIONS.
 COORDINATE BRIDGING LOCATIONS W/ SPRINKLER SUPPLIER.
 COORDINATE SIZE AND LOCATION OF ALL RTU'S WITH MECHANICAL CONTRACTOR.
 JOIST SUPPLIER SHALL DESIGN JOISTS FOR A NET UPLIFT AS
 INDICATED ON THE UPLIFT DIAGRAM ON SHEET \$2.2. UPLIFT SHALL
 BE ADDED TO LOADS INDICATED ON PLAN.
 SPRINKLER SUPPLIER AND JOIST SUPPLIER SHALL COORDINATE
 LOCATION OF SPRINKLER HEADS WITH HORIZONTAL BRIDGING
 LOCATIONS. PRIOR TO FABRICATION & ERECTION OF THE JOISTS.
 DESIGN JOISTS NOTED THUS <> FOR ADDITIONAL TOP CHORD COMPRESSIVE
 LATERAL FORCE. (ALLOWABLE STRESSES MAY BE INCREASED AS
 PERMITTED BY BUILDING CODE. (SERVICE LOADS): W = WIND AND S = SEISMIC.
 SEE DETAIL SHEET \$2.2 FOR BRACE SIZES (DIAGONAL SIZE).
 MINDICATES LATERAL BRACING OF COLUMN PER
 DETAILS 5A & 6A / S2.I.